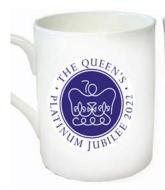

## Queen Elizabeth II Platinum Jubilee Commemorative Mugs

As with previous Royal Jubilees, the Nayland with Wissington Parish Council and the Nayland with Wissington Community Council wish to commemorate the Queen's Platinum Jubilee by commissioning a Jubilee Mug.

A gift of a commemorative jubilee mug will be given to all the Parish's residents who will be no older than 16 on 31<sup>st</sup> December 2022. In order for your child(ren) to qualify for the free mug, you should complete the relevant sections of the order form below.

For adults and those who do not qualify for gift, these Jubilee mugs will also be available to purchase but pre-ordering is essential. The cost will be £6.00 If you wish to order please complete the relevant sections of the form below.