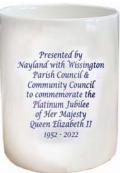

## Queen Elizabeth II Platinum Jubilee Commemorative Mugs

As with previous Royal Jubilees, the Nayland with Wissington Parish Council and the Nayland with Wissington Community Council wish to commemorate the Queen's Platinum Jubilee by commissioning a Jubilee Mug.

Wissington Community Council.

To ensure qualification and efficient distribution, it is essential that the required information is provided. This information will be only seen by the Parish Council and Platinum Jubilee Committee being used as a basis for ordering and distributing the mugs. It will not be shared with third parties.